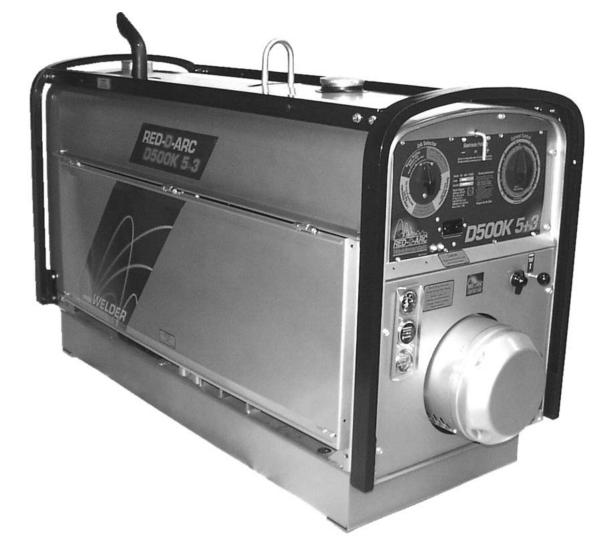

## **Diesel Powered DC Arc Welder**

Low Engine Noise Level Available with CV Module 3,000 Watt 120 VAC Generator Excellent Welding Characteristics Fuel Efficient Kubota Diesel Engine

> **1-800-245-3660** Rental Centers Across North America

## **FEATURES**

- Extreme-Duty<sup>™</sup> protective frame
- fuel efficient Kubota diesel engine
- low engine noise level
- · copper wound generator provides excellent welding characteristics
- one side service (ideal for truck mount)
- engine preheat provides excellent cold weather starting (no ether required)
- automatic engine shutdown protection for low oil pressure
- self-bleeding fuel system
- heavy duty battery
- engine hour meter, ammeter, water temperature gauge
- CSA approved
- remote control receptacle (optional remote control cable available)
- optional highway trailer with Rubber-Ride-Axle<sup>™</sup> available\* (ball-type or military hitch connections)
- optional 240 VAC receptacle available

## **SPECIFICATIONS**

- Weight: 1,866 lb (846.4 kg)
- Height: 44.25" (1124 mm) Width: 27" (686 mm) Length: 73.5" (1867 mm)
- Fuel: 15 gallons (57 litres) Fuel Consumption: 1.79 gallons (6.78 litres) per hour at rated load
- Oil: 12.7 quarts (12 litres) Coolant: 8.67 quarts (8.2 litres)
- Operating Speed: 1,800 rpm constant speed
- Rated Output: 50 575 amps DC welding current, 97 maximum O.C.V. 400 amps, 36 volts at 60% duty cycle for CC welding
  - 350 amps, 34 volts at 100% duty cycle with optional CV wire feed module
- Auxiliary Power: 3,000 watts, 120 VAC auxiliary power, 15 amps circuit breaker protection