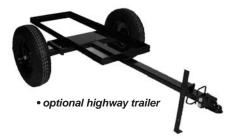

## **FEATURES**

- Extreme-Duty<sup>™</sup> protective frame
- fuel efficient Kubota diesel engine
- low engine noise level
- · copper wound generator provides excellent welding characteristics
- one side service (ideal for truck mount)
- engine preheat provides excellent cold weather starting (no ether required)
- automatic engine shutdown protection for low oil pressure
- self-bleeding fuel system
- heavy duty battery
- engine hour meter, ammeter, water temperature gauge
- CSA approved
- remote control receptacle (optional remote control cable available)
- optional highway trailer with Rubber-Ride-Axle<sup>™</sup> available\* (ball-type or military hitch connections)
- optional 240 VAC receptacle available