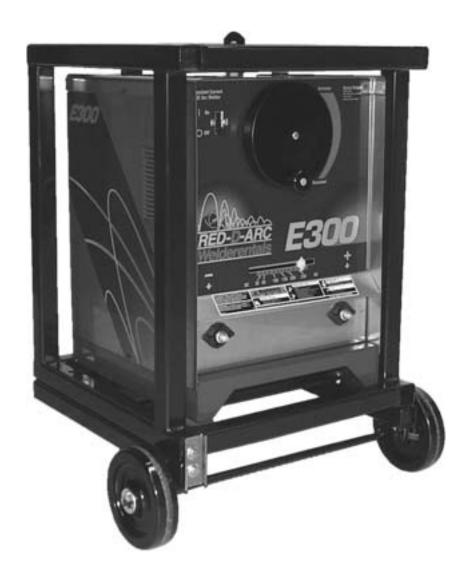

# **Red-D-Arc** Welderentals

Rugged Tubular Pak-Lok-Frame<sup>™</sup> Excellent Performance and Versatility Extreme-Duty<sup>™</sup> Stainless Steel Construction Available as 4Pak/6Pak Multioperator Systems

#### FEATURES

- DC output for maximum quality with every type of electrode including low hydrogen, stainless steel, hardfacing, aluminum and bronze
- built-in stabilizer provides outstanding arc stability and pop-out-resistant welding with all DC electrodes
- Extreme-Duty<sup>™</sup> stainless steel construction for operation in harsh environments
- rugged tubular Pak-Lok-Frame™ enclosure for increased protection
- can be assembled with Pak-Lok™ connectors into 4Pak and 6Pak multioperator systems with single source power input ideal for onsite applications including construction and shipbuilding
- · continuous current control provides exact setting needed for each job
- recessed front panels protect controls
- spring loaded knob on control crank pulls out for easy adjustment and snaps back when released
- large safety margins and protective circuits protect rectifiers from transient voltages and high currents
- submersion dipping of transformer and choke in special sealing material gives extra protection against moisture and corrosive atmospheres
- · drip-proof ventilation for protection in outdoor conditions
- NEMA class II Rating
- multi-voltage input from a single phase line or one phase of a three phase line can be used
- optional K930-1 TIG module for high quality TIG welding
- optional 3 wheel shop cart connects to Pak-Lok-Frame™ with Pak-Lok™ connectors