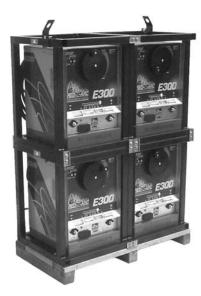

# **Red-D-Arc** Welderentals

Rugged Tubular Pak-Lok-Frame<sup>™</sup> Excellent Performance and Versatility Extreme-Duty<sup>™</sup> Stainless Steel Construction Available as 4Pak/6Pak Multioperator Systems

#### FEATURES

- DC output for maximum quality with every type of electrode including low hydrogen, stainless steel, hardfacing, aluminum and bronze
- built-in stabilizer provides outstanding arc stability and pop-out-resistant welding with all DC electrodes
- Extreme-Duty<sup>™</sup> stainless steel construction for operation in harsh environments
- rugged tubular Pak-Lok-Frame™ enclosure for increased protection
- can be assembled with Pak-Lok™ connectors into 4Pak and 6Pak multioperator systems with single source power input ideal for onsite applications including construction and shipbuilding
- · continuous current control provides exact setting needed for each job
- recessed front panels protect controls
- spring loaded knob on control crank pulls out for easy adjustment and snaps back when released
- large safety margins and protective circuits protect rectifiers from transient voltages and high currents
- submersion dipping of transformer and choke in special sealing material gives extra protection against moisture and corrosive atmospheres
- · drip-proof ventilation for protection in outdoor conditions
- NEMA class II Rating
- multi-voltage input from a single phase line or one phase of a three phase line can be used
- optional K930-1 TIG module for high quality TIG welding
- optional 3 wheel shop cart connects to Pak-Lok-Frame™ with Pak-Lok™ connectors