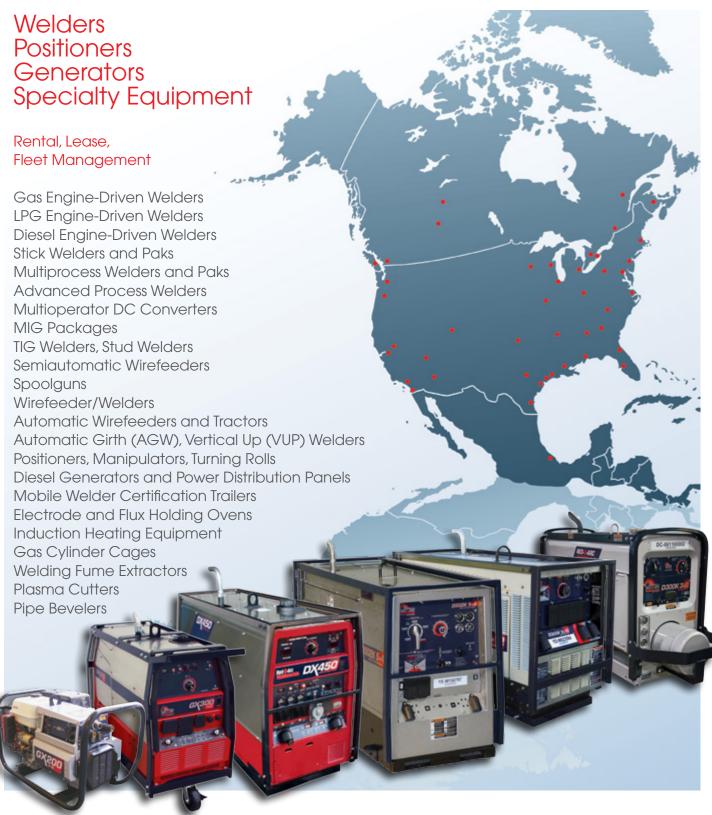

#### **Engine-Driven Welders**

GX200 2+4 200 amp Honda gas DC CC 225 amp Kohler gas DC CC CV Ranger 225 **Bobcat 250 LPG** 250 amp Kohler LPG AC DC CC CV GX300 300 amp Kohler gas DC CC CV D302K 3+12 300 amp Kubota diesel DC CC CV

300 amp Kubota diesel DC CC (optional CV) D300K 3+3 D300K 3+3 AirPak 300 amp Kubota diesel DC CC with Plasma Cutte

DX450 400 amp Kubota diesel DC CC CV

D500K 5+20 500 amp Kubota diesel DC CC CV (optional AC) D503K 5+3HO 520 amp Kubota diesel DC CC (optional CV) 500 amp Kubota diesel DC CC Offshore Protection Mariner 5+3

#### Stick Welders and Multioperator Paks

ES275i 275 amp DC CC welder

ES275i 4Pak Multioperator with four 275 amp welding modules ES275i 6Pak Multioperator with six 275 amp welding modules ES275i 8Pak Multioperator with eight 275 amp welding modules E300 300 amp DC CC welder

E300 4Pak

Multioperator with four 300 amp welding modules E300 6Pak Multioperator with six 300 amp welding modules

500 amp DC CC welder F500

F500 4Pak Multioperator with four 500 amp welding modules E500 6Pak Multioperator with six 500 amp welding modules

#### Multiprocess Welders and Multipperator Paks

300 amp DC CC CV welder/power source

E300 3+2 4Pak, 6Pak Multioperator with four or six 300 amp welder/power sources FX300

300 amp DC CC CV welder/power source

EX300 4Pak, 6Pak Multioperator with four or six 300 amp welder/power sources EX360 350 amp DC CC CV welder/power source

EX360 4Pak, 8Pak Multioperator with four or eight 350 amp welder/power sources

400 amp DC CC CV welder/power source DC400

DC400 4Pak, 6Pak Multioperator with four or six 400 amp welder/power sources

DC600 600 amp DC CC CV welder/power source DC600 4Pak, 6Pak Multioperator with four or six 600 amp welder/power sources

DC1000 1000 amp DC CC CV welder/power source

1200 amp AC CC power source for NA-4 automatic wirefeeders AC1200

DC1500 1500 amp DC CC CV power source for LT-7, NA-3S, and NA-5 automatic wirefeeders All our Multioperator Paks

#### Advanced Process Power Sources

EX350i DC CC CV Pulsed MIG, Pulse-on-Pulse MIG

EX360 MAP DC CC CV Pulsed MIG

STT DC Surface Tension Transfer with Waveform Control Technology Invertec STT II

Power Wave 355M DC CC CV with Waveform Control Technology

Power Wave AC/DC 1000 AC DC CC CV Submerged-Arc welding with Waveform Control Technology

Advanced process welders provide higher quality welds at higher speeds than conventional power sources.

#### MX350 300 amp CC CV Multioperator DC Welding Module

Several MX350 welding modules can be powered by either an electric power-source or an engine-driven power source for DC positive Stick, MIG, and SubArc welding processes. Operates with low DC arc-voltage for enhanced jobsite safety. High performance welding control including Hot Start and Arc Force - right at the arc. Full remote control capabilities

#### Semiautomatic Wirefeeders, Push-Pull Welding Guns

LN25 PRO-Extreme LN-7, LN-8, LN-9

300 amp voltage sensing wirefeeder 325 amp voltage sensing wirefeeder Constant speed wirefeeders

**XR Control** XR-A, XR-W Edge MIG aluminum and soft alloy wirefeeder Push-pull guns for XR control wirefeeder

Spoolmatic 30A MIG aluminum and soft alloy welding with 1 lb spools WC-24, WC115A Weld controls for use with Spoolmatic 30A spool gun

#### Automatic Wirefeeders and Welding Heads

LT-7 Automatic wirefeeder tractor for Submerged-Arc welding NA-3S Automatic CC or CV DC MIG, Flux-Cored, Submerged-Arc welding

NA-4 Automatic CC AC Submerged-Arc welding

#### **TIG Welders**

Maxstar 200 SD Dynasty 350 Syncrowave 250 175 amp DC CC TIG, Stick inverter 300 amp AC DC CC TIG, Pulsed TIG, Stick inverter 250 amp AC DC CC TIG, optional Pulsed TIG

Syncrowave 350 LX 300 amp AC DC CC TIG, Pulsed TIG D550K TIG

AC DC CC TIG, Stick diesel engine-driven welder

## Stud Welders

12 gauge to 7/8" stud welding capacity 1/4" to 1 1/4" stud welding capacity PROWELD ARC-1850 PROWELD ARC-3000 PROWFLD CD-312 #2 to 5/16" stud welding capacity

Stud welding capability from 12 gauge up to 1 1/4" material.

### Welding Positioners, Manipulators, Turning Rolls

**Positioners Turning Roll Sets Welding Head Manipulators**  Set capacities up to 85,000 lb Rotate vessels up to 400 tons and 26' in diameter From 4'x4' up to 18'x18'