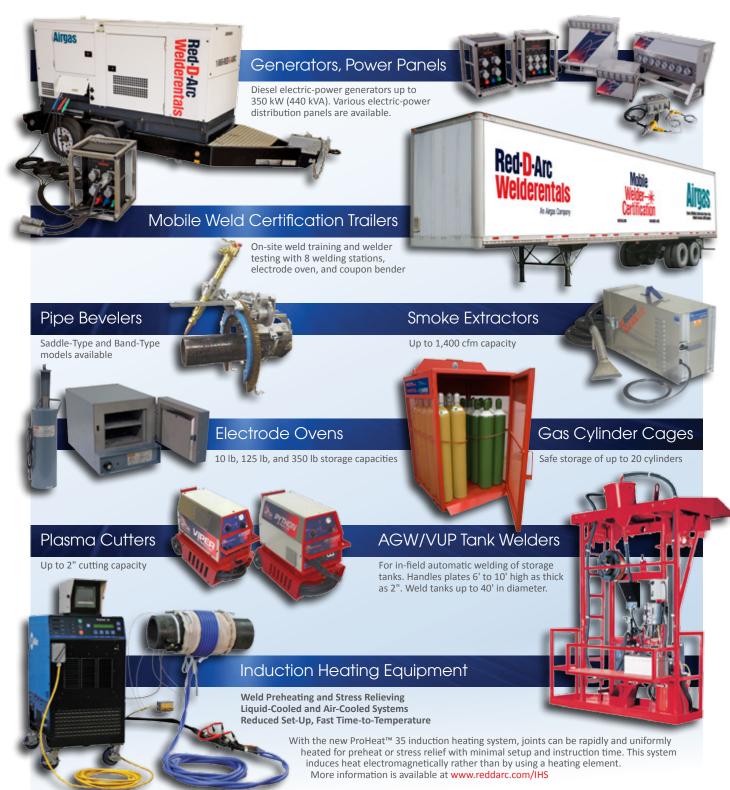

#### **Engine-Driven Welders**

GX200 2+4 200 amp Honda gas DC CC 225 amp Kohler gas DC CC CV Ranger 225 **Bobcat 250 LPG** 250 amp Kohler LPG AC DC CC CV GX300 300 amp Kohler gas DC CC CV D302K 3+12 300 amp Kubota diesel DC CC CV

300 amp Kubota diesel DC CC (optional CV) D300K 3+3 D300K 3+3 AirPak 300 amp Kubota diesel DC CC with Plasma Cutte

DX450 400 amp Kubota diesel DC CC CV

D500K 5+20 500 amp Kubota diesel DC CC CV (optional AC) D503K 5+3HO 520 amp Kubota diesel DC CC (optional CV) 500 amp Kubota diesel DC CC Offshore Protection Mariner 5+3

#### Stick Welders and Multioperator Paks

ES275i 275 amp DC CC welder

ES275i 4Pak Multioperator with four 275 amp welding modules ES275i 6Pak Multioperator with six 275 amp welding modules ES275i 8Pak Multioperator with eight 275 amp welding modules E300 300 amp DC CC welder

E300 4Pak

Multioperator with four 300 amp welding modules E300 6Pak Multioperator with six 300 amp welding modules

500 amp DC CC welder F500

F500 4Pak Multioperator with four 500 amp welding modules E500 6Pak Multioperator with six 500 amp welding modules

ilt to Extreme-Duty specs to provide outstanding performance and reliability in construction environments

feature full remote control functionality

#### Multiprocess Welders and Multipperator Paks

300 amp DC CC CV welder/power source

E300 3+2 4Pak, 6Pak Multioperator with four or six 300 amp welder/power sources FX300

300 amp DC CC CV welder/power source

EX300 4Pak, 6Pak Multioperator with four or six 300 amp welder/power sources EX360 350 amp DC CC CV welder/power source

EX360 4Pak, 8Pak Multioperator with four or eight 350 amp welder/power sources

400 amp DC CC CV welder/power source DC400

DC400 4Pak, 6Pak Multioperator with four or six 400 amp welder/power sources

DC600 600 amp DC CC CV welder/power source DC600 4Pak, 6Pak Multioperator with four or six 600 amp welder/power sources

DC1000 1000 amp DC CC CV welder/power source

1200 amp AC CC power source for NA-4 automatic wirefeeders AC1200

DC1500 1500 amp DC CC CV power source for LT-7, NA-3S, and NA-5 automatic wirefeeders All our Multioperator Paks

#### Advanced Process Power Sources

EX350i DC CC CV Pulsed MIG, Pulse-on-Pulse MIG

EX360 MAP DC CC CV Pulsed MIG

STT DC Surface Tension Transfer with Waveform Control Technology Invertec STT II

Power Wave 355M DC CC CV with Waveform Control Technology

Power Wave AC/DC 1000 AC DC CC CV Submerged-Arc welding with Waveform Control Technology

Advanced process welders provide higher quality welds at higher speeds than conventional power sources.

### Multioperator DC Converters

#### MX350 300 amp CC CV Multioperator DC Welding Module

Several MX350 welding modules can be powered by either an electric power-source or an engine-driven power source for DC positive Stick, MIG, and SubArc welding processes. Operates with low DC arc-voltage for enhanced jobsite safety. High performance welding control including Hot Start and Arc Force - right at the arc. Full remote control capabilities

## Welders **Positioners** Generators Specialty Equipment

Millermatic 252 PowerMIG 350MP 250 amp DC CV MIG, Flux-Cored Processes

300 amp DC CV MIG, Flux-Cored, Pulsed MIG, Pulse-on-Pulse MIG Processes

Both the Millermatic 252 and the PowerMIG 350MP are compatible

for use with MIG guns, spool guns, and push/pull guns.

#### Semiautomatic Wirefeeders, Push-Pull Welding Guns

LN25 PRO-Extreme LN-7, LN-8, LN-9

300 amp voltage sensing wirefeeder 325 amp voltage sensing wirefeeder Constant speed wirefeeders

**XR Control** XR-A, XR-W Edge MIG aluminum and soft alloy wirefeeder Push-pull guns for XR control wirefeeder

Spoolmatic 30A MIG aluminum and soft alloy welding with 1 lb spools WC-24, WC115A Weld controls for use with Spoolmatic 30A spool gun

#### Automatic Wirefeeders and Welding Heads

LT-7 Automatic wirefeeder tractor for Submerged-Arc welding NA-3S Automatic CC or CV DC MIG, Flux-Cored, Submerged-Arc welding

NA-4 Automatic CC AC Submerged-Arc welding

NA-5 Automatic CV DC MIG, Flux-Cored, Submerged-Arc welding

#### **TIG Welders**

Maxstar 200 SD Dynasty 350 Syncrowave 250 175 amp DC CC TIG, Stick inverter 300 amp AC DC CC TIG, Pulsed TIG, Stick inverter 250 amp AC DC CC TIG, optional Pulsed TIG

Syncrowave 350 LX 300 amp AC DC CC TIG, Pulsed TIG D550K TIG

AC DC CC TIG, Stick diesel engine-driven welder

## Stud Welders

12 gauge to 7/8" stud welding capacity 1/4" to 1 1/4" stud welding capacity PROWELD ARC-1850 PROWELD ARC-3000 PROWFLD CD-312 #2 to 5/16" stud welding capacity

Stud welding capability from 12 gauge up to 1 1/4" material.

### Welding Positioners, Manipulators, Turning Rolls

**Positioners Turning Roll Sets Welding Head Manipulators**  Set capacities up to 85,000 lb Rotate vessels up to 400 tons and 26' in diameter From 4'x4' up to 18'x18'