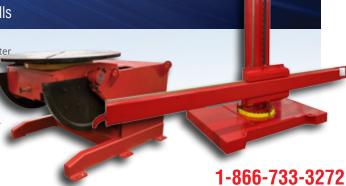

### Welding Positioners, Manipulators, Turning Rolls

**Positioners Turning Roll Sets Welding Head Manipulators**  Set capacities up to 85,000 lb Rotate vessels up to 400 tons and 26' in diameter From 4'x4' up to 18'x18'