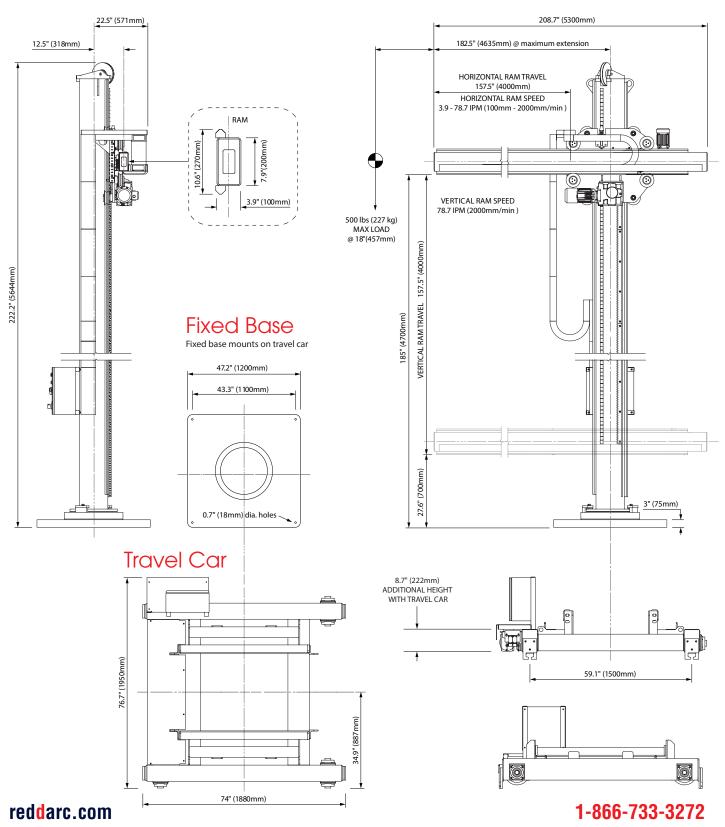

#### **Specifications**

Model RDA MD 12X12 NA

Maximum Load 500 lb (227 kg) @ 18 in (457mm) C of G

Max. Height Under Ram 185 in (4700 mm) / 193.8 in (4922 mm) with travel car

Vertical Ram Travel 157.5 in (4000 mm)

Vertical Ram Speed 78.7 in/min (2000 mm/min)

Lift Motor 0.75 kW with brake

Max. Horizontal Extension 182.5 in (4635 mm) from CL of mast

Horizontal Ram Travel 157.5 in (4000 mm)

Horizontal Ram Speed 3.9 - 78.7 in/min (100 - 2000 mm/min)

Ram Motor 0.37 kW

Rotation Manual 360°, lockable

Control Push button pendant, 50 ft control cable

Control Functions Up/down/in/stop/out/speed control/emergency stop

Primary Input Power 380 to 480 V, 3 phase, 50/60 Hz (optional 600 V, 3 phase, 60 Hz)

Input Current at Rated Load 6.1

Overall Height 222.2 in (5644 mm) / 231 in (5867 mm) with travel car Weight 6173 lb (2800 kg) / 7826 lb (3550 kg) with travel car

Control Box Ingress Protection Rating IP65

Control Box Electrical Certification UL508
Loading Capacity Certification UL2011

RDA WMTCMD Travel Car Order separately

Travel Car Control Push button pendant, 26 ft (8 m) control cable
Control Functions Forward/stop/reverse/speed control/emergency stop

Travel Speed 3.9 - 78.7 in/min (100 - 2000 mm/min)

Input Power 110 V, 1 phase, 50/60 Hz

Rail Gauge 56 ½ in gauge for 90 lb or 85 lb A.S.C.E. and

A.R.A.-A rail

Red-D-Arc Welderentals, an Airgas company, rents and sells welding and weld-positioning equipment - around the world.