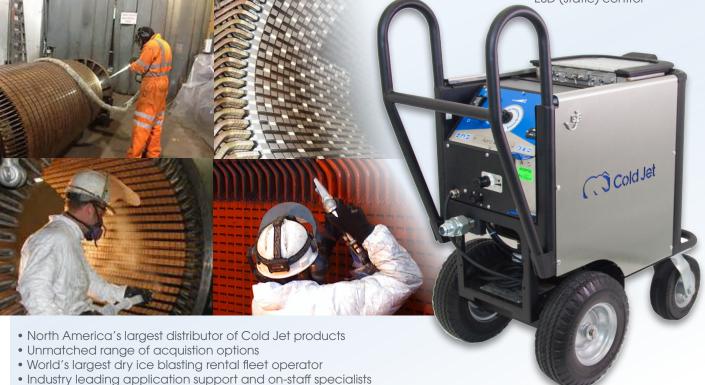

## Aero 40FP by Cold Jet.

### **Dry Ice Blasting Machine Package includes...**

- Aero 40FP Dry Ice Blasting Machine
- Heavy Duty Applicator Gun with Light
- 323S1 Straight Flow Nozzle
- 1" x 20' Industrial Grade Blast Hose
- 1" x 25 Air Line
- Bond Collar and Static Grounding Cable
- Integrated Pressure Regulator (20-250 psi)
- New Radial Feeding System for Pulse-Free Blasting

Cleaning and blasting applications include welding cell and fixtures; fire clean-up, mold remediation, and water damage; motor, switch gear and transformers; turbines, compressor and generating stations; food conveyors and packaging equipment, etc.

#### Aero 40FP Specifications

Hopper capacity: 40 lbs lce Feed rate: 0-4.5 lbs/minute Dimensions: 36" x 20" x 40"

Dry weight: 257 lbs

Air consumption: 50-100 CFM at 80 psi

Blast pressure range: 20-250 psi Maximum pressure: 250 psi

#### **Unique Features**

- Performance SureFlow System
- Full range of pressure
- Reliable pellet flow
- Minimized sublimation
- Minimal air/ice usage
- Safe operation
- Rugged and mobile
- ESD (static) control