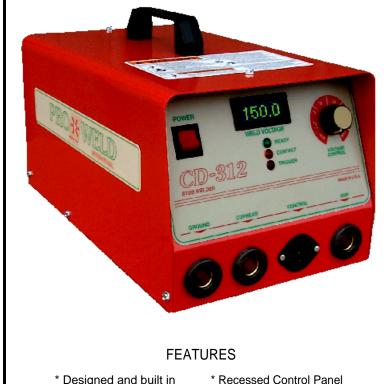

# CAPACITOR DISCHARGE STUD WELDER

### **DESCRIPTION**

The CD-312 is a state-of-the-art solid state capacitor discharge stud/pin welder. Its rugged design and user friendly controls makes it simple to set up and use.

The extremely short weld time of capacitor discharge process allows studs to be welded to material as thin as .015 without burn-through.

## **SPECIFICATIONS**

DIMENSIONS: 8-1/2"H x 10"W 16-1/2"D

WEIGHT: **47** LBS Mode: **C**ONTACT STUD RANGE: #2 - 5/16" WELD RATE: 24 STUDS/MIN. CAPACITANCE: 88,000 MFD INPUT POWER: 110 VAC, 60HZ 20 AMPS

CHARGE RANGE: 45-185 VDC

- \* Designed and built in U.S.A.
- \* Safety Fault Shut Down
- \* Powder Coated
- \* L.E.D. Panel Meter
- \* Diagnostic L.E.D.'s
- \* 3 Year Warranty on PCB

**DISTRIBUTED BY**