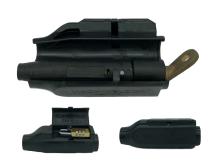

# **Helps Mitigate**

Shock

Recommended Accessories Machinelock™

 Safety Device used to securely attach leads to the welding machine. By implementing both Leadlock and Machinelock, welding leads are secured from the welder to the stinger SKU: ML-01-BL