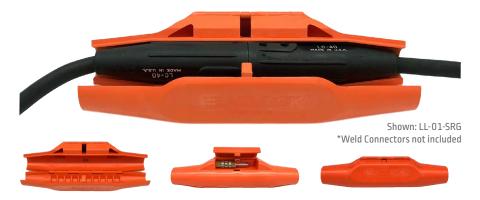

# **Leadlock** Cable Connection Guard

#### **Product Number**

· LL-01-SRG

#### Leadlock - The Welder's Choice

- Leadlock is a safety device designed to enclose welding lead connections and lock leads in place, preventing dropped objects, arc outs, and unauthorized use
- With Leadlock, you can now increase welding safety while simultaneously increasing production and cost savings

# **Material Composition**

- Modified PA6
- Stainless Steel Hinge Pins Compatibility
- 1/0 4/0 Welding Cable Connectors

## Weight/Dimensions (H x W x D)

- 1.1 lb (0.5 kg)
- 14.5 x 2.6 x 2.2 in [368 x 66 x 56 mm]