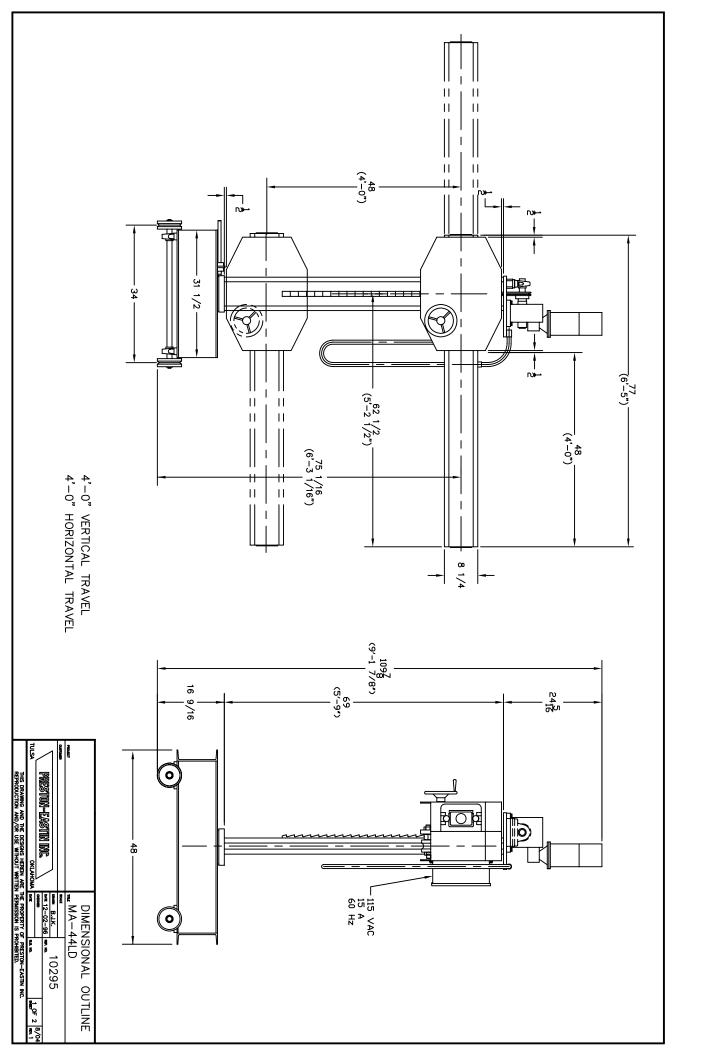

# Capacity

|   | •       |                                             |
|---|---------|---------------------------------------------|
| ٠ | Weight: | 100 pounds on each or either end            |
| - | Trouch  | A fast setual vartical and harizantal trave |

I ravel:

# Options

- Additional travel, vertical or horizontal
- Powered ram, <sup>1</sup>/<sub>4</sub> HP, 60 ipm
- Powered travel car and track
- Digital LED ram speed indicator

4 feet actual vertical and horizontal travel

Rectangular structural steel tubing with continuously welded roundways 1/4 HP AC brakemotor 36 inches per minute Hardened steel on eccentric shafts Spring-applied locking device limits uncontrolled

**PRESTON-EASTIN** 

- vertical travel
- Rectangular structural steel tubing with continuously welded roundways Rack and pinion drive with 8 inch handwheel Hardened steel on eccentric shafts
- Welded steel **Tapered-roller** bearings One friction lock Manual travel car is standard
- Remote pendant with 30-foot cable Available Two momentary pushbuttons
- 115V, single phase, 60 hertz