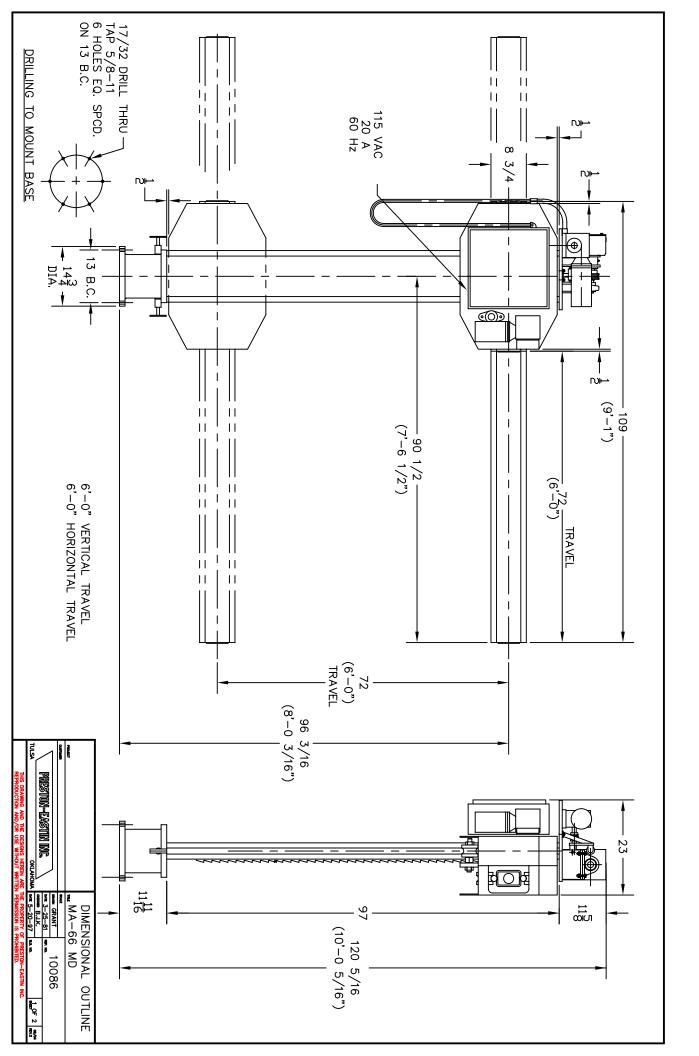

## Product Data – Manipulators Preston-Eastin Model MA-66 LD

Capacity

• Weight: 100 pounds on each or either end

Travel: 6 feet actual vertical and horizontal travel

Vertical axis

• Construction: Rectangular structural steel tubing with continuously

welded roundways

Motor: 1/4 HP AC brakemotorLift speed: 36 inches per minute

Rollers: Hardened steel on eccentric shafts

Safety: Spring-applied locking device limits uncontrolled

vertical travel

Horizontal axis

• Construction: Rectangular structural steel tubing with continuously

welded roundways

• Drive: Rack and pinion drive with 8 inch handwheel

Rollers: Hardened steel on eccentric shafts

Base

• Construction: Welded steel

Bearings: Tapered-roller bearings

• Lock: One friction lock

Travel car: Manual travel car is standard

Control

• Pendant: Remote pendant with 30-foot cable

Optional cable lengths: Available

Mast Up/Down: Two momentary pushbuttons
Power: 115V, single phase, 60 hertz

Weight

Manipulator and travel car: 1250 pounds

**Options** 

Additional travel, vertical or horizontal

• Powered ram, ¼ HP, 60 ipm max

Powered travel car and track

Digital LED ram speed indicator