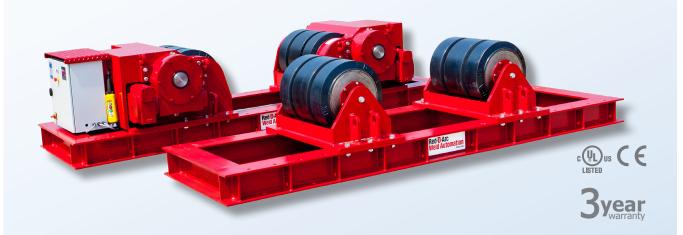

## **RDA CR200 CE Rotators**

# 200 tonne set capacity

Red-D-Arc's RDA CR200 CE rotators feature all-fabricated-steel base construction with wheel carriages that can be manually positioned to accommodate vessels of varying diameters around a constant centre-line. Vessel rotation is via a two-motor, two-wheel-drive system which eliminates the need for torque bars. Drive motors are inverter-controlled variable-frequency AC-type with fan cooling and are fully enclosed for trouble-free operation. Double reduction worm and wheel gearboxes are used for enhanced durability and extended overhaul intervals. Drive and idler wheel shafts are housed in deep-groove-type roller bearings and gearboxes are of aluminum/bronze construction. Both the drive roll and idler roll have forklift slots built into the frames for easy maneuverability. Control boxes have IP65-rated enclosures and utilize variable-frequency AC-control electrical systems with full UL and CE certification. In addition, all our conventional turning rolls have been tested and certified by UL to establish safe working loads - a first in the weld automation industry.

# RDA CR200 CE Rotators 200 tonne set capacity