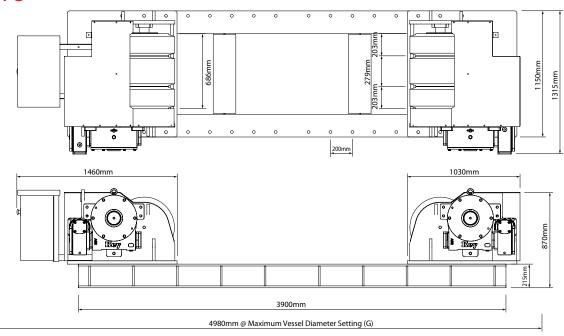

## **Specifications**

Model CR200 CE rotator set (drive and idler)

Load Carrying Capacity, Drive 100 tonnes maximum
Load Carrying Capacity, Idler 100 tonnes maximum
Load Carrying Capacity, Set 200 tonnes maximum
Rotation Capacity, Drive Roll 300 tonnes maximum

Wheel Centre Distance 700, 1100, 1500, 1900, 2300, 2700, 3100 mm

Vessel Diameter Capacity 550 mm to 6800 mm Rotation Speed Range 150 to 1500 mm/min

Tyre Type Polyurethane, A95 durometer rating Wheel Size 559 mm diameter x 686 mm wide

Five Function Control Push Button Pendant, 20 m cable (forward/stop/reverse/speed control/emergency stop)

Rotation Drive Motors 2 x 4.0 kW with fan cooling
Primary Input Power 380 to 480 V, 3 phase, 50/60 Hz

Input Current at Rated Load 29.9 A
Weight, Drive 4000 kg
Weight, Idler 3000 kg
Control Box Ingress Protection Rating IP65
Control Box Electrical Certification UL508
Loading Capacity Certification UL2011

## Drive

## Idler

### Vessel Diameter Ranges

| Setting | Minimum | Maximum |
|---------|---------|---------|---------|---------|---------|---------|---------|---------|---------|---------|---------|
| Α       | 550mm   | 1100mm  | C       | 1800mm  | 3000mm  | E       | 3000mm  | 5000mm  | G       | 4300mm  | 6800mm  |
| В       | 1100mm  | 2000mm  | D       | 2400mm  | 4000mm  | F       | 3700mm  | 6000mm  |         |         |         |