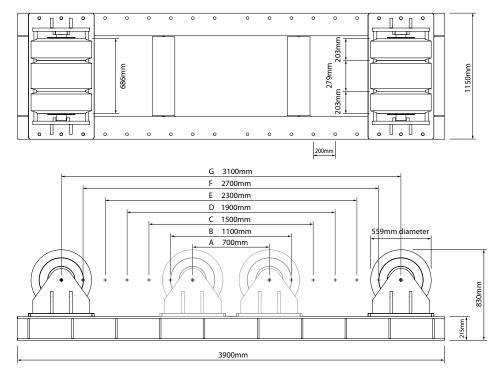

Wheel Centre Distance 700, 1100, 1500, 1900, 2300, 2700, 3100 mm

Vessel Diameter Capacity 550 mm to 6800 mm Rotation Speed Range 150 to 1500 mm/min

Tyre Type Polyurethane, A95 durometer rating Wheel Size 559 mm diameter x 686 mm wide

### Vessel Diameter Ranges

| Setting | Minimum | Maximum |
|---------|---------|---------|---------|---------|---------|---------|---------|---------|---------|---------|---------|
| Α       | 550mm   | 1100mm  | C       | 1800mm  | 3000mm  | E       | 3000mm  | 5000mm  | G       | 4300mm  | 6800mm  |
| В       | 1100mm  | 2000mm  | D       | 2400mm  | 4000mm  | F       | 3700mm  | 6000mm  |         |         |         |